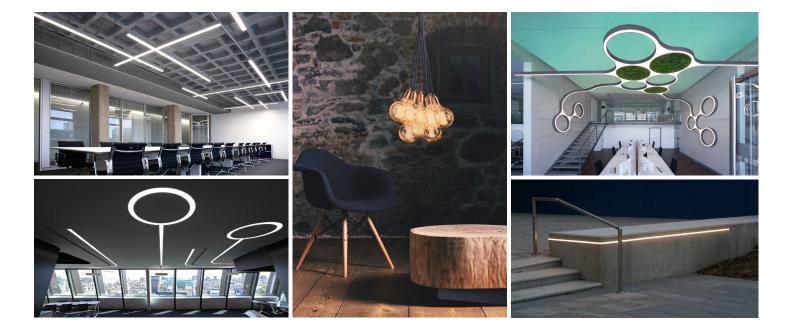

## SURFACES

The harmonious implementation of an interior design concept also depends on the focused surface design of the luminaires. That's why we can supply our luminaires in the RAL colour of your choice on request. In addition, 24 high-quality surfaces are available. This is possible because we use various industrial and craft techniques in our production. We use a wide range of colours as well as diverse designs and structures. Or different materials such as woods, metals and concrete. In this way you benefit from enormous design possibilities.