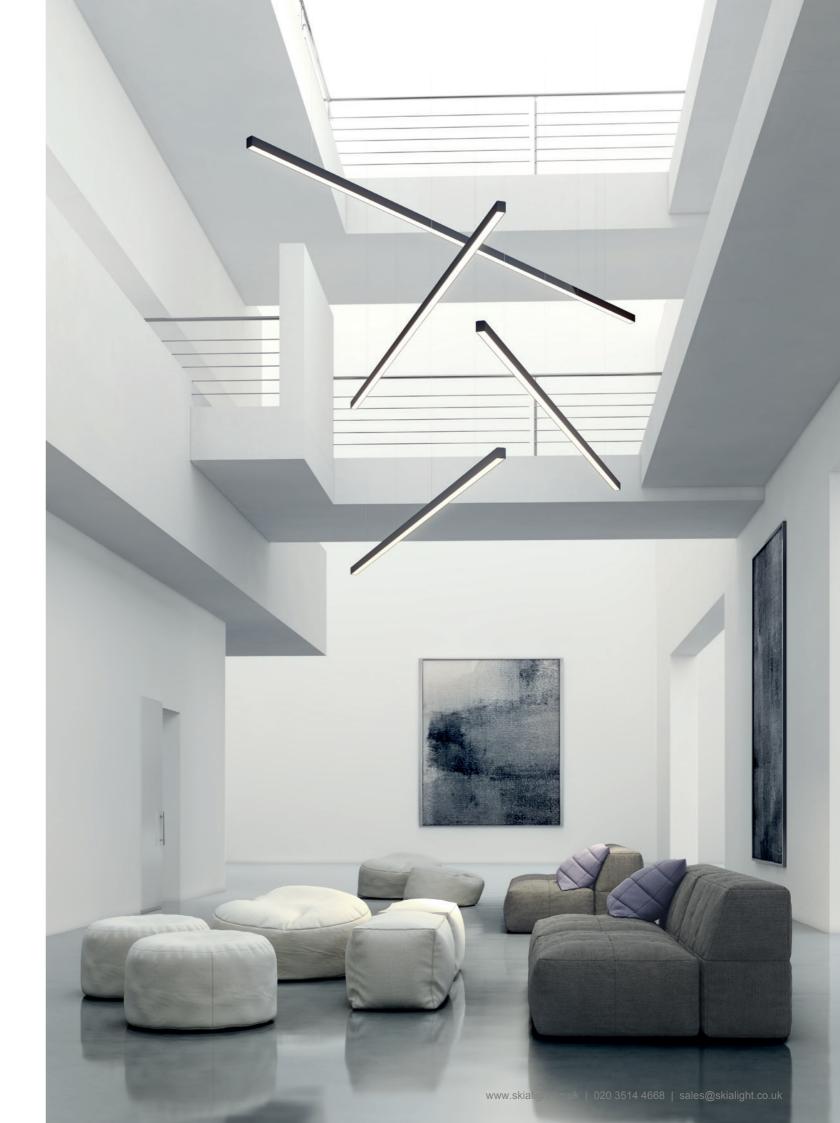

Lane is a collection of clean geometric shapes. A versatile and timeless design that can take centre stage as part of the space's interior design or can simply be integrated into it subtly.

Lane can incorporate different optics depending on the desired effect, providing a variety of visual sensations to define the atmosphere of the space.