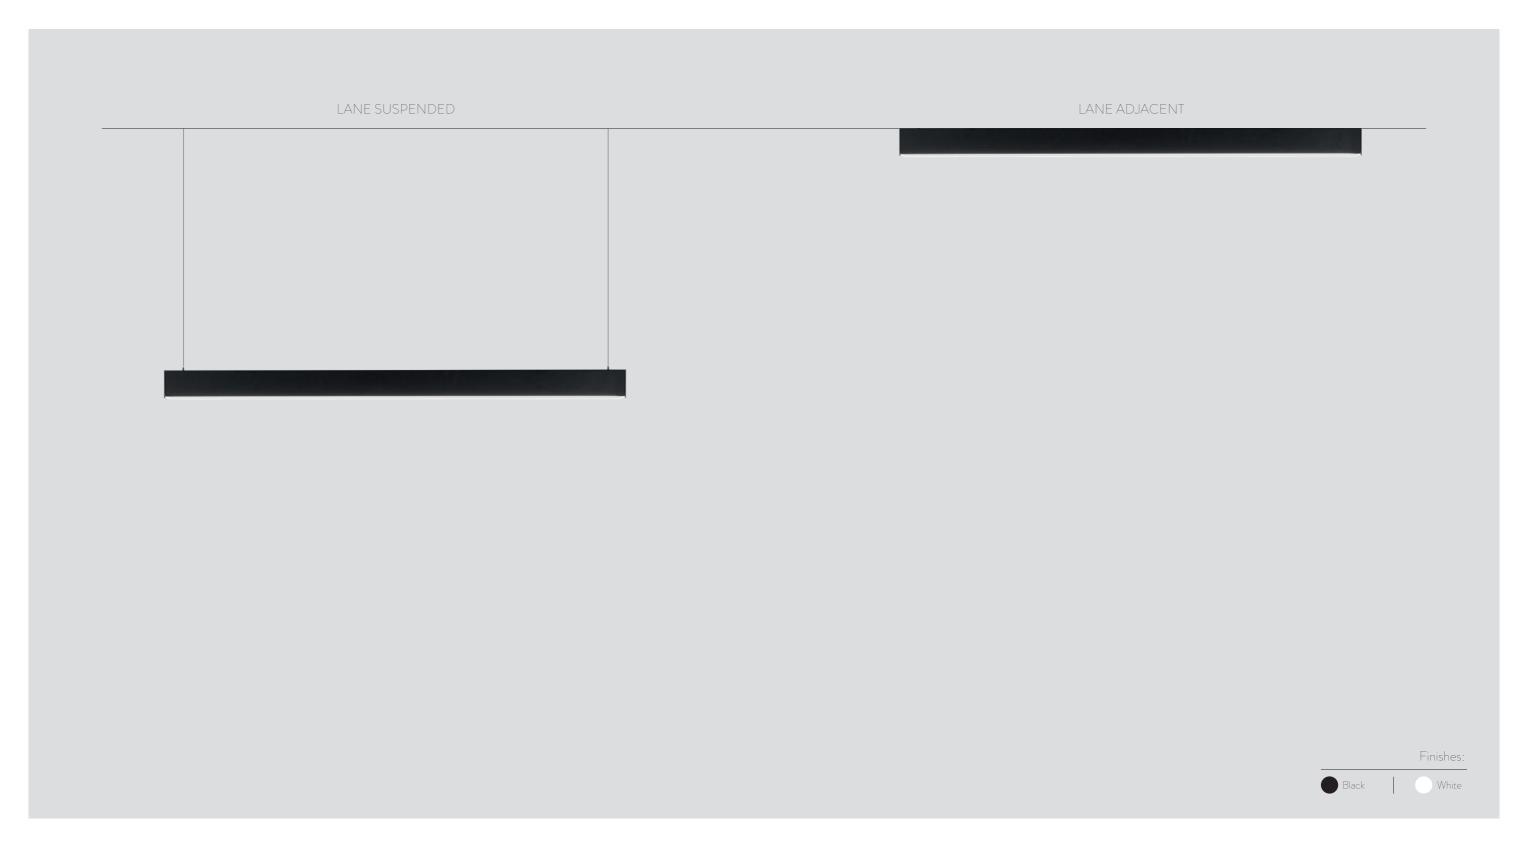

|    |   |      | <b>_</b> 72 |    |    |
|----|---|------|-------------|----|----|
| 63 | - | 1200 |             |    |    |
|    |   |      |             |    |    |
|    |   |      |             | 72 |    |
| 63 | 1 | 1600 |             | I  |    |
|    |   |      |             |    |    |
|    |   |      |             |    | 72 |
| 63 | - |      | 2400        |    |    |