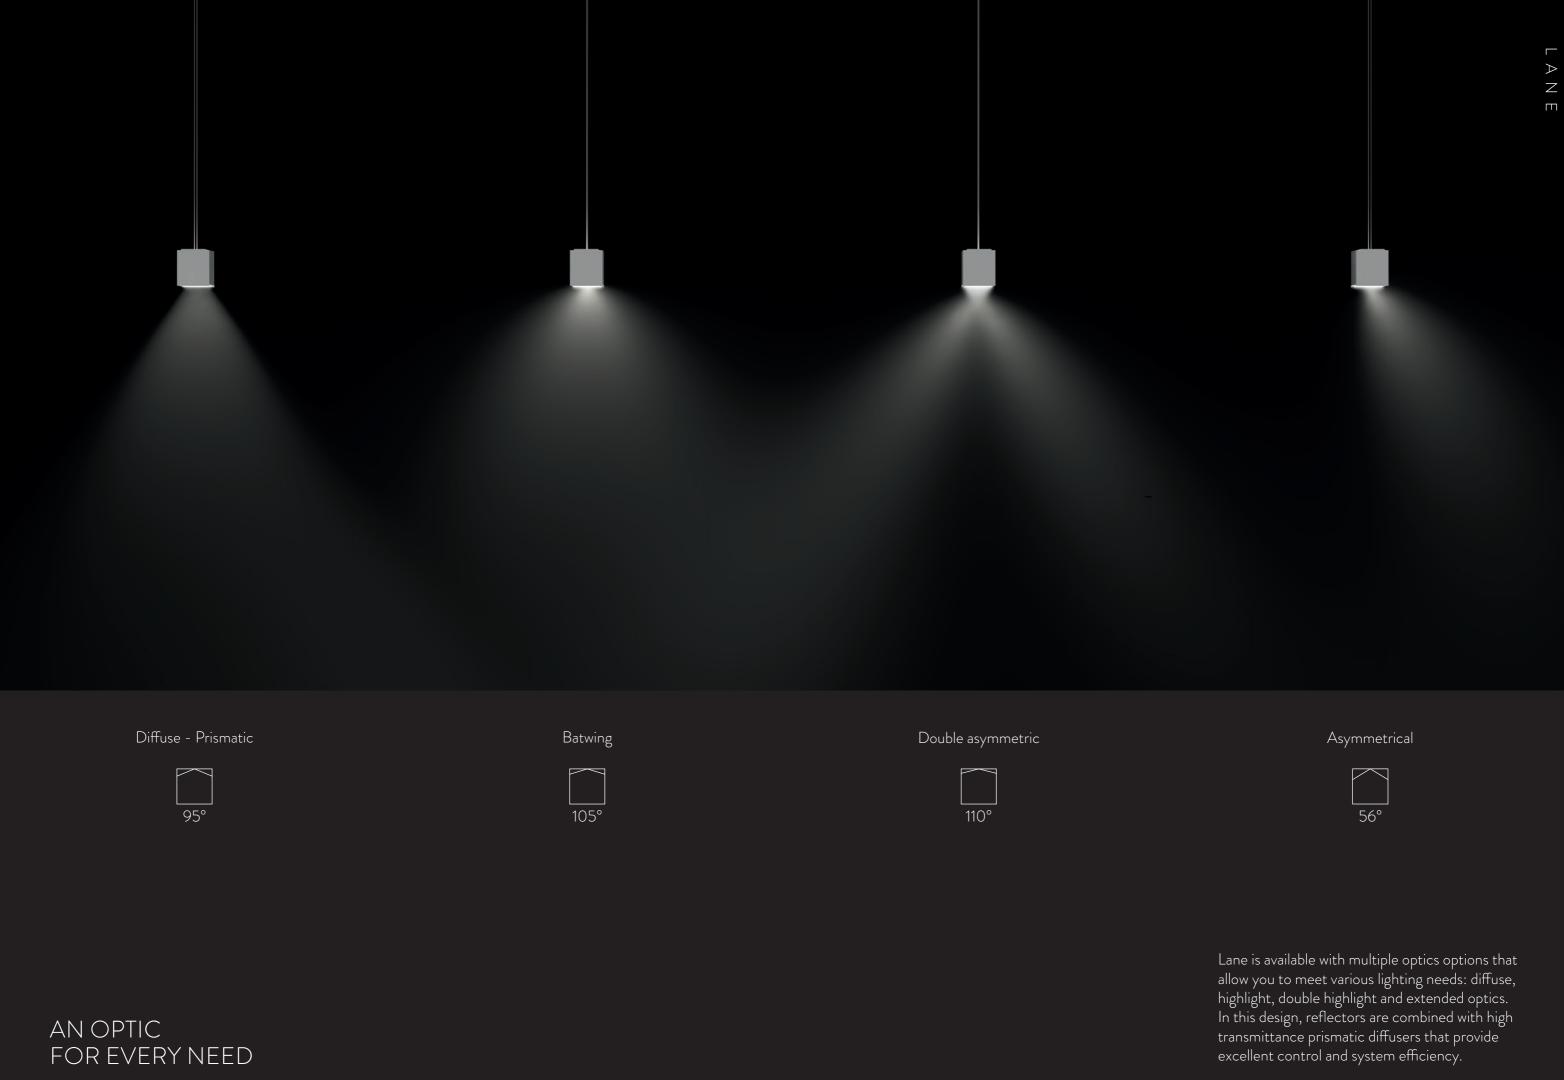

Lane is a collection of clean geometric shapes. A versatile and timeless design that can take centre stage as part of the space's interior design or can simply be integrated into it subtly.

Lane can incorporate different optics depending on the desired effect, providing a variety of visual sensations to define the atmosphere of the space.

Lane draws homogeneous lines of light that adapt to a wide variety of spaces with minimal visual impact, solving both general lighting needs and bathing vertical surfaces.

> Z