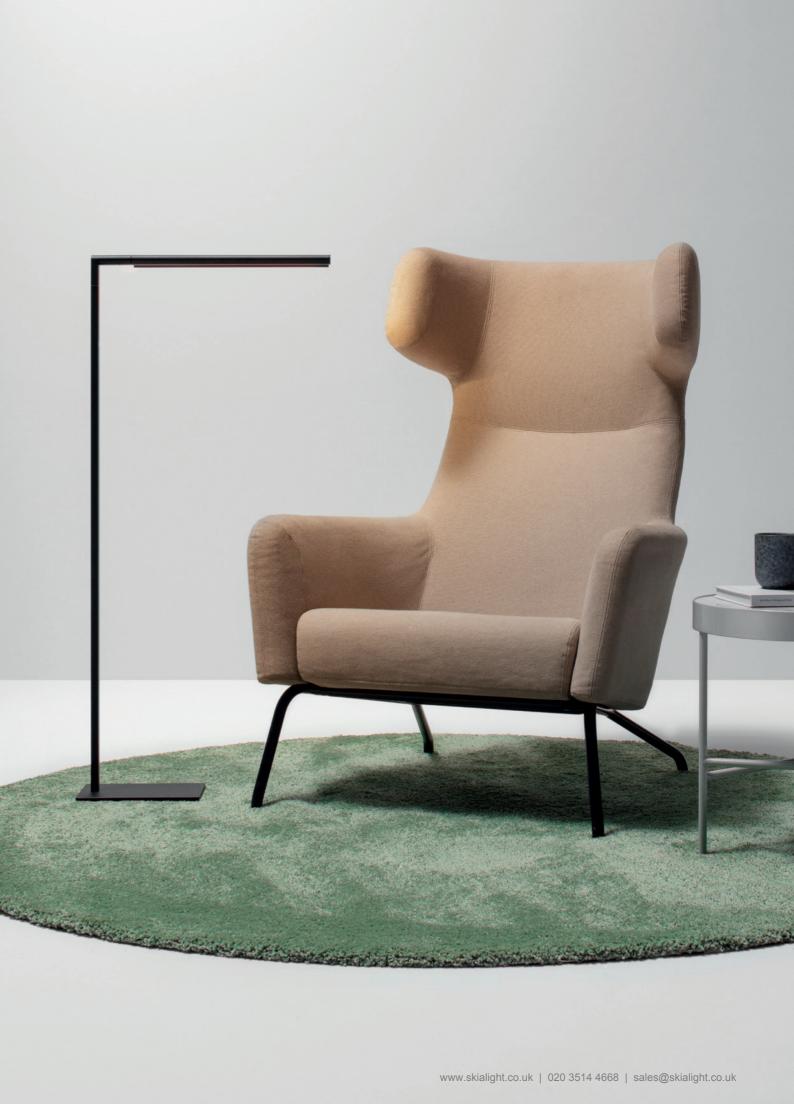

## SLIM WALL-MOUNTED

S L I M

 $\sim$ ∟ <

FREE-STANDING SLIM

Free - standing luminaire designed to create an environment of focused light.

S L I M

0

Compositions using two luminaires for work, reading and study stations. Its symmetric distribution directs the light to the work area. The Touch system allows individual adjustment of the light intensity.