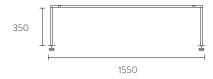

474

349

349

Adjustable luminaire designed to light tables and desks, which provides maximum user light customization, allowing manual adjustment of the light intensity and direction needed in your workspace.