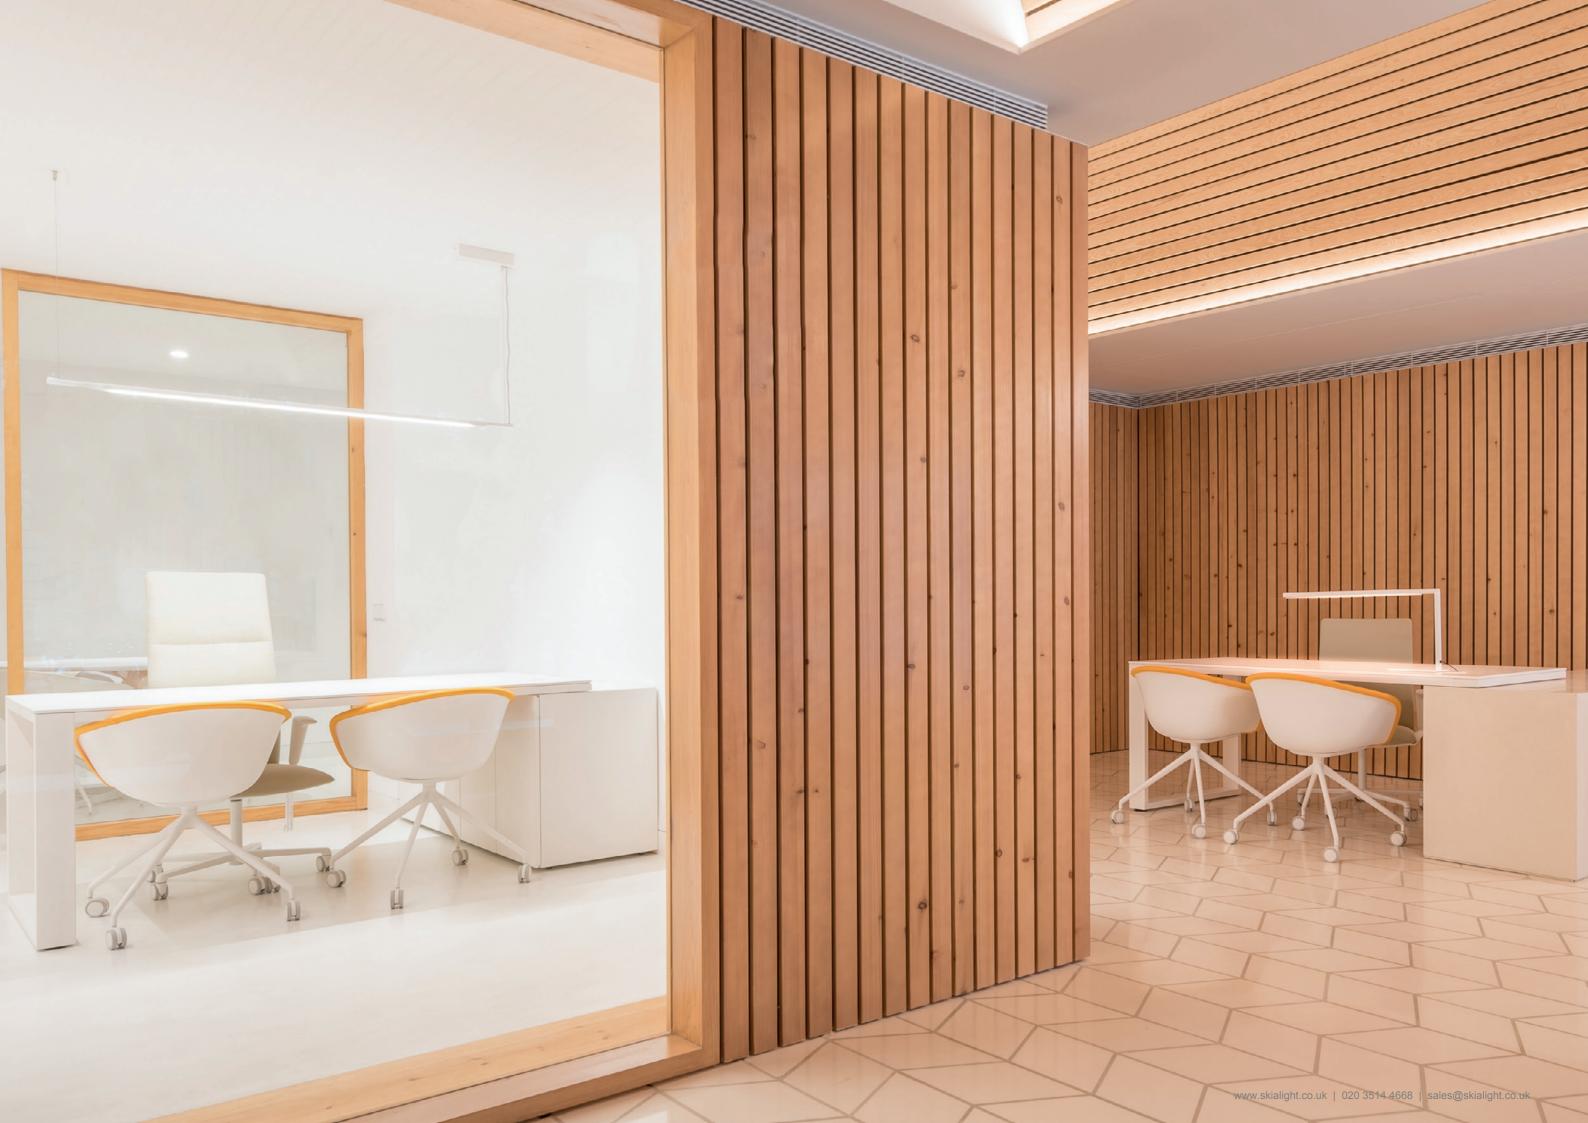

#### SPACES WORK AND READING

Slim is a collection that subtly integrates into its environment. Its formal elegance and neutral aesthetics make this family ideal for efficiently illuminating work and reading spaces.

### VISUAL COMFORT

Soft and uniform light blankets over the entire work surface with no glare, thanks to the design of the fins and diffuser. The light block can rotate up to 310° to project light as necessary. S L I M