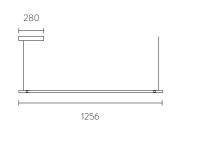

## SLIM TABLE-TOP

SLIM

158

Suspended versions that integrate into various environments to cast light from the ceiling onto the work surface, providing adequate light, forming part of the interior design without invading the space.

SLIM SUSPENDED

S L I M

Wall - mounted luminaires for vertical and horizontal installation that allow the creation of different effects and the illumination of corridors, transit areas, pictures and objects we want to highlight.