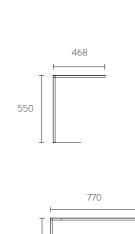

## SLIM TABLE-TOP

SLIM

158

Suspended versions that integrate into various environments to cast light from the ceiling onto the work surface, providing adequate light, forming part of the interior design without invading the space.

SLIM SUSPENDED

S L I M

Wall - mounted luminaires for vertical and horizontal installation that allow the creation of different effects and the illumination of corridors, transit areas, pictures and objects we want to highlight.