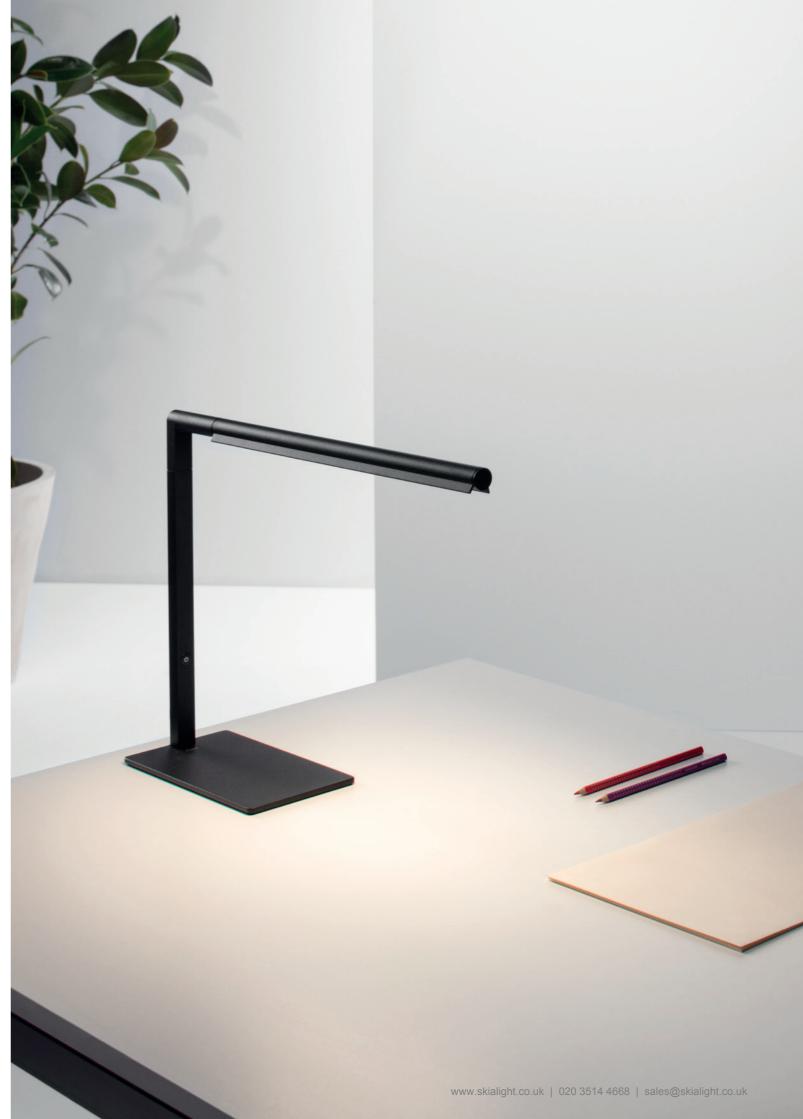

474

349

349

Adjustable luminaire designed to light tables and desks, which provides maximum user light customization, allowing manual adjustment of the light intensity and direction needed in your workspace.