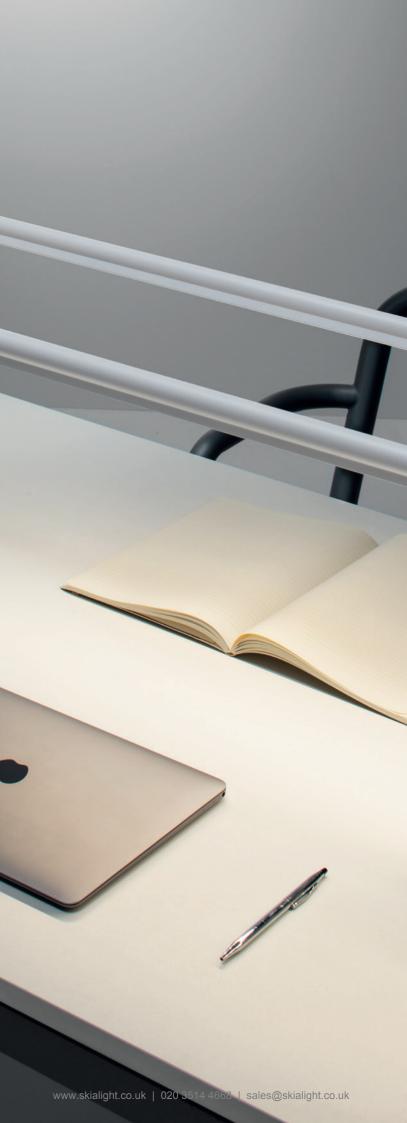

### VISUAL COMFORT

Soft and uniform light blankets over the entire work surface with no glare, thanks to the design of the fins and diffuser. The light block can rotate up to 310° to project light as necessary. S L I M

## CONTROL AND LIGHT DIMMING

User - friendly dimming system by means of Touch technology, allowing each user to independently adjust the light intensity according to the task being performed.

٢

Slim is available in different formats and integrates into various environments thanks to the clean shapes of its minimalist design and its small profile in the space it illuminates. Comfortable and efficient lighting to create optimal conditions of well - being in work areas.