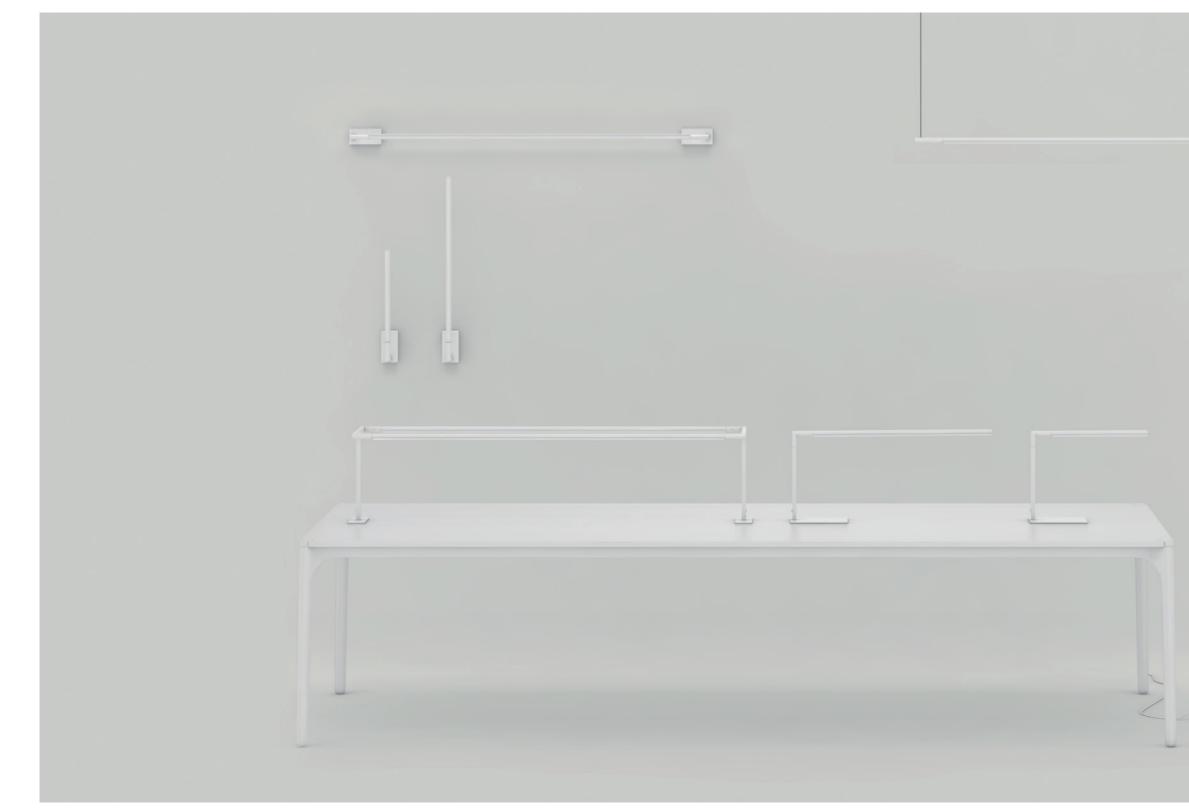

### PRODUCT COLLECTION

|   |       |           | SLIM |
|---|-------|-----------|------|
|   |       |           | 5    |
|   |       |           |      |
|   |       |           |      |
|   |       |           |      |
|   |       |           |      |
|   |       |           |      |
|   |       |           |      |
|   |       |           |      |
|   |       |           |      |
|   |       |           |      |
|   |       |           |      |
|   |       |           |      |
|   |       |           |      |
|   |       |           |      |
| - |       |           |      |
|   | Black | Finishes: |      |

474

349

349

Adjustable luminaire designed to light tables and desks, which provides maximum user light customization, allowing manual adjustment of the light intensity and direction needed in your workspace.

## SLIM TABLE-TOP

SLIM

158

Suspended versions that integrate into various environments to cast light from the ceiling onto the work surface, providing adequate light, forming part of the interior design without invading the space.

SLIM SUSPENDED

S L I M

Wall - mounted luminaires for vertical and horizontal installation that allow the creation of different effects and the illumination of corridors, transit areas, pictures and objects we want to highlight.

## SLIM WALL-MOUNTED

S L I M

 $\sim$ ∟ <

FREE-STANDING SLIM

Free - standing luminaire designed to create an environment of focused light.

S L I M

0

Compositions using two luminaires for work, reading and study stations. Its symmetric distribution directs the light to the work area. The Touch system allows individual adjustment of the light intensity.