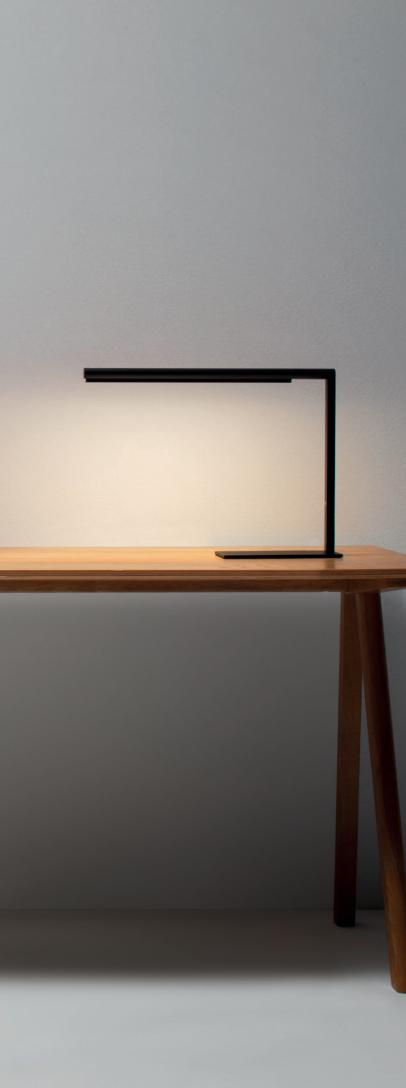

474

349

349

Adjustable luminaire designed to light tables and desks, which provides maximum user light customization, allowing manual adjustment of the light intensity and direction needed in your workspace.