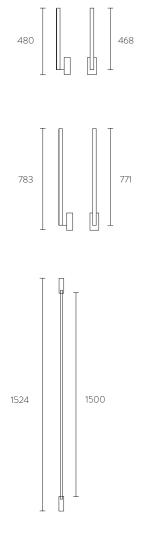

## SLIM WALL-MOUNTED

S L I M

 $\sim$ ∟ <

FREE-STANDING SLIM

Free - standing luminaire designed to create an environment of focused light.

S L I M

0

Compositions using two luminaires for work, reading and study stations. Its symmetric distribution directs the light to the work area. The Touch system allows individual adjustment of the light intensity.