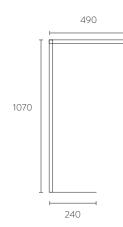

## SLIM WALL-MOUNTED

S L I M

 $\sim$ ∟ <

FREE-STANDING SLIM

Free - standing luminaire designed to create an environment of focused light.

S L I M

0

Compositions using two luminaires for work, reading and study stations. Its symmetric distribution directs the light to the work area. The Touch system allows individual adjustment of the light intensity.