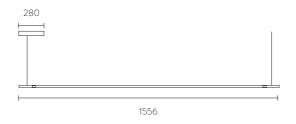

## SLIM TABLE-TOP

SLIM

158

Suspended versions that integrate into various environments to cast light from the ceiling onto the work surface, providing adequate light, forming part of the interior design without invading the space.

SLIM SUSPENDED

S L I M

Wall - mounted luminaires for vertical and horizontal installation that allow the creation of different effects and the illumination of corridors, transit areas, pictures and objects we want to highlight.