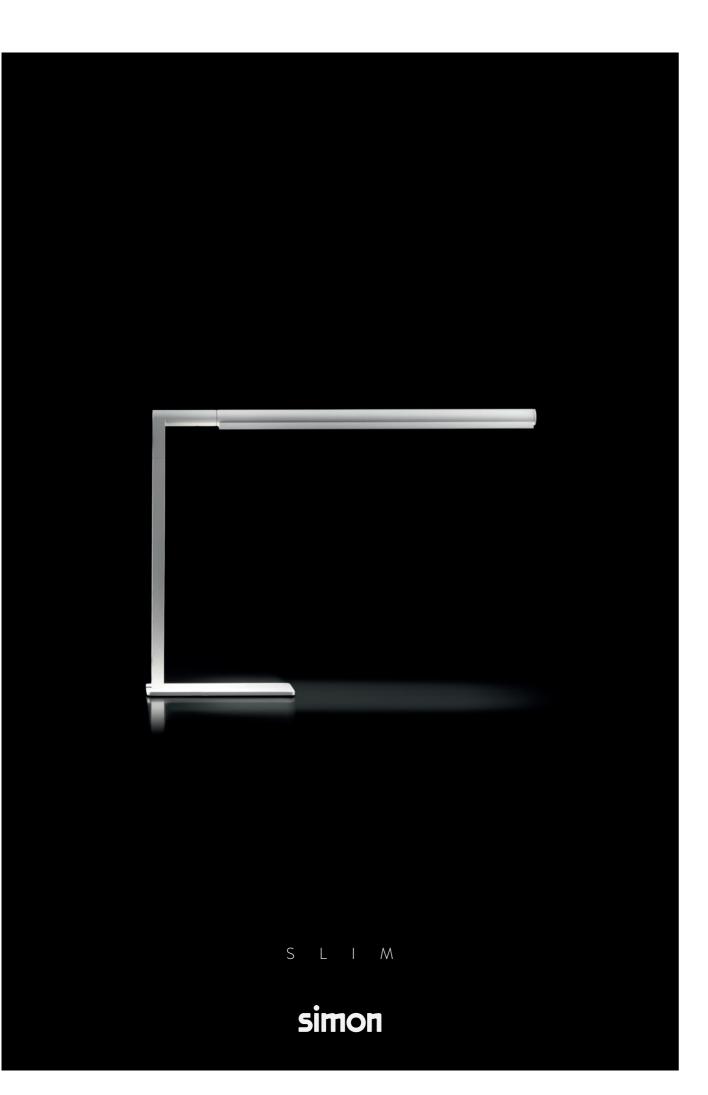

Slim is the essence of light transformed into a luminaire. Designed to generate an atmosphere of tranquillity and concentration in the workplace. It can be oriented in any direction while always projecting the desired amount of light on the surface.

Josep Lluscà design for Simon

www.skialight.co.uk | 020 3514 4668 | sales@skialight.co.uk

S L I M

### VISUAL COMFORT

Soft and uniform light blankets over the entire work surface with no glare, thanks to the design of the fins and diffuser. The light block can rotate up to 310° to project light as necessary. S L I M