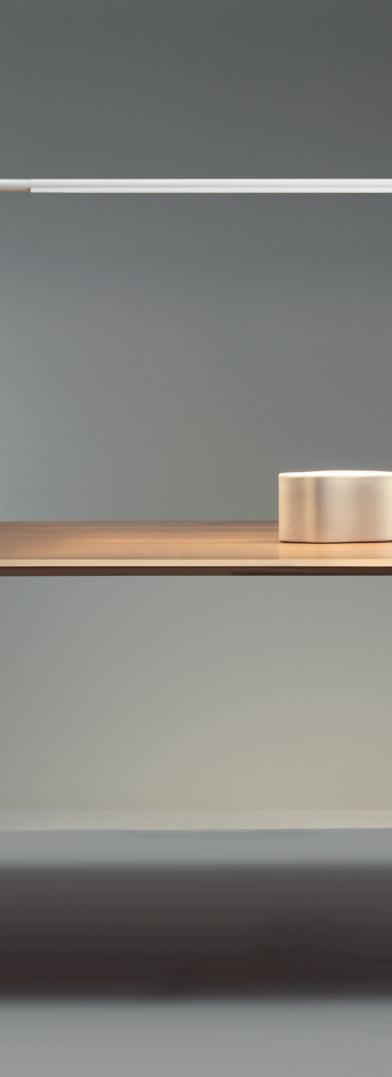

474

349

349

Adjustable luminaire designed to light tables and desks, which provides maximum user light customization, allowing manual adjustment of the light intensity and direction needed in your workspace.

## SLIM TABLE-TOP

SLIM

158

Suspended versions that integrate into various environments to cast light from the ceiling onto the work surface, providing adequate light, forming part of the interior design without invading the space.