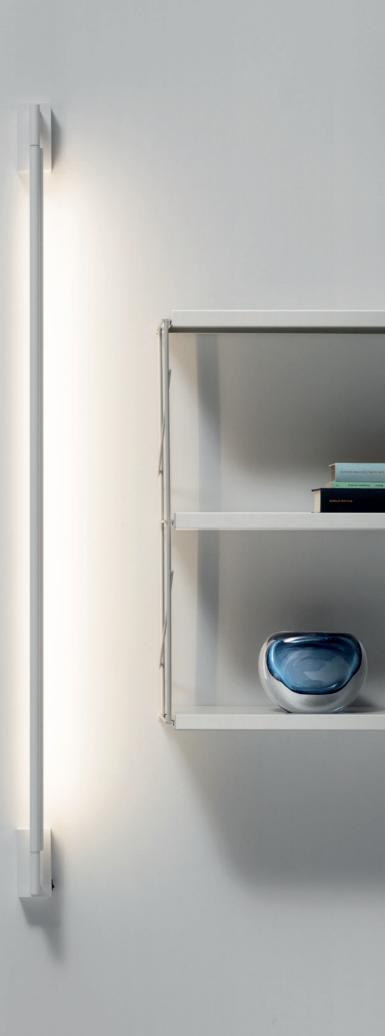

SLIM SUSPENDED

S L I M

Wall - mounted luminaires for vertical and horizontal installation that allow the creation of different effects and the illumination of corridors, transit areas, pictures and objects we want to highlight.

## SLIM WALL-MOUNTED

S L I M

 $\sim$ ∟ <

FREE-STANDING SLIM

Free - standing luminaire designed to create an environment of focused light.

S L I M

0

Compositions using two luminaires for work, reading and study stations. Its symmetric distribution directs the light to the work area. The Touch system allows individual adjustment of the light intensity.