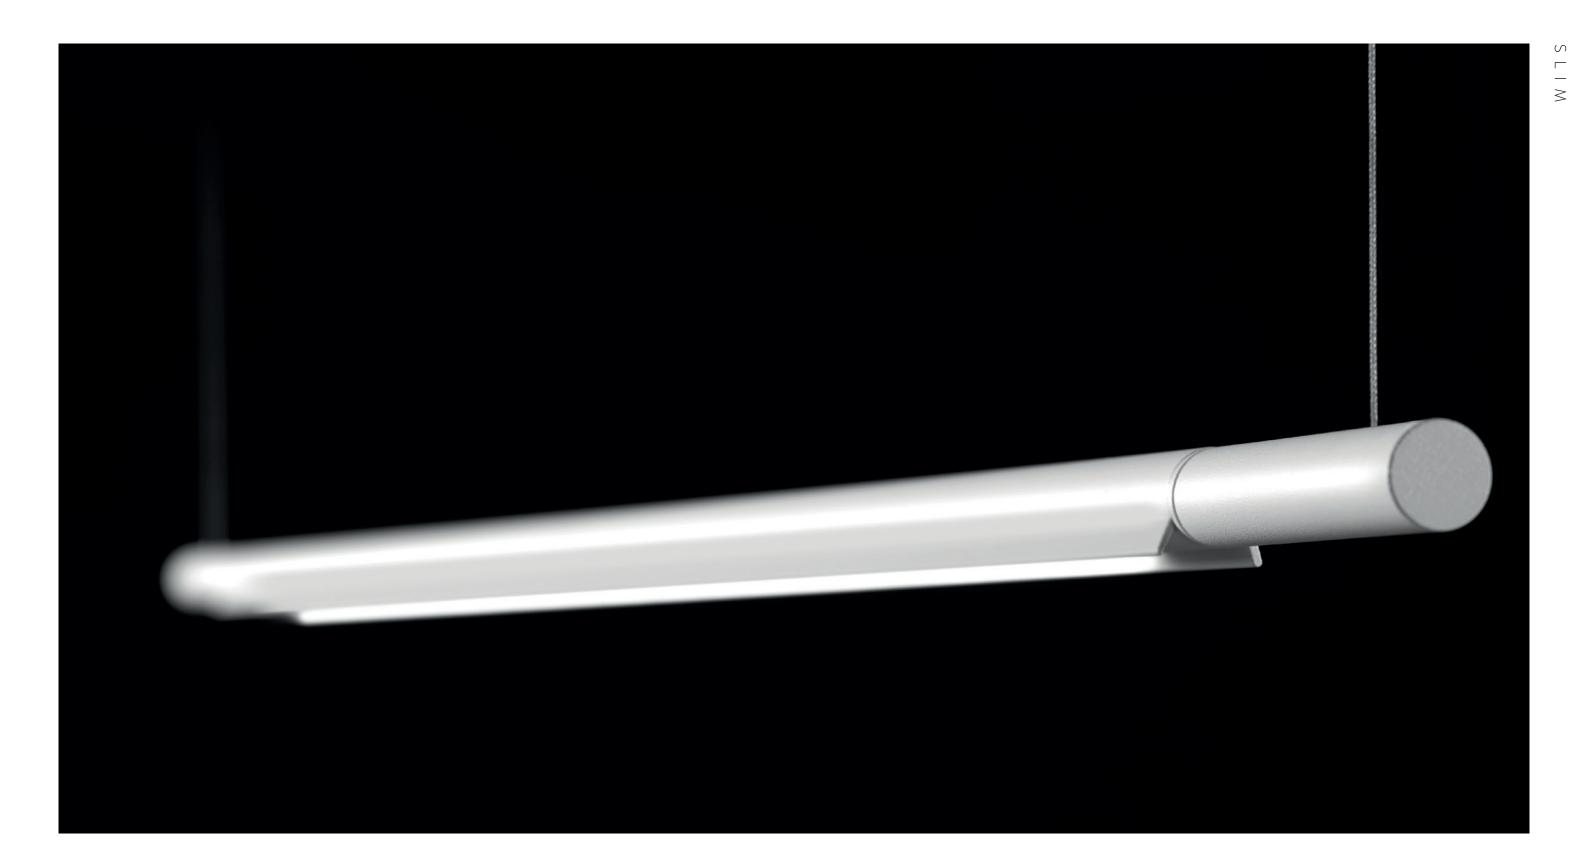

Slim is the essence of light transformed into a luminaire. Designed to generate an atmosphere of tranquillity and concentration in the workplace. It can be oriented in any direction while always projecting the desired amount of light on the surface.

### VISUAL COMFORT

Soft and uniform light blankets over the entire work surface with no glare, thanks to the design of the fins and diffuser. The light block can rotate up to 310° to project light as necessary. S L I M

## SLIM TABLE-TOP

SLIM

158

Suspended versions that integrate into various environments to cast light from the ceiling onto the work surface, providing adequate light, forming part of the interior design without invading the space.

SLIM SUSPENDED

S L I M

Wall - mounted luminaires for vertical and horizontal installation that allow the creation of different effects and the illumination of corridors, transit areas, pictures and objects we want to highlight.