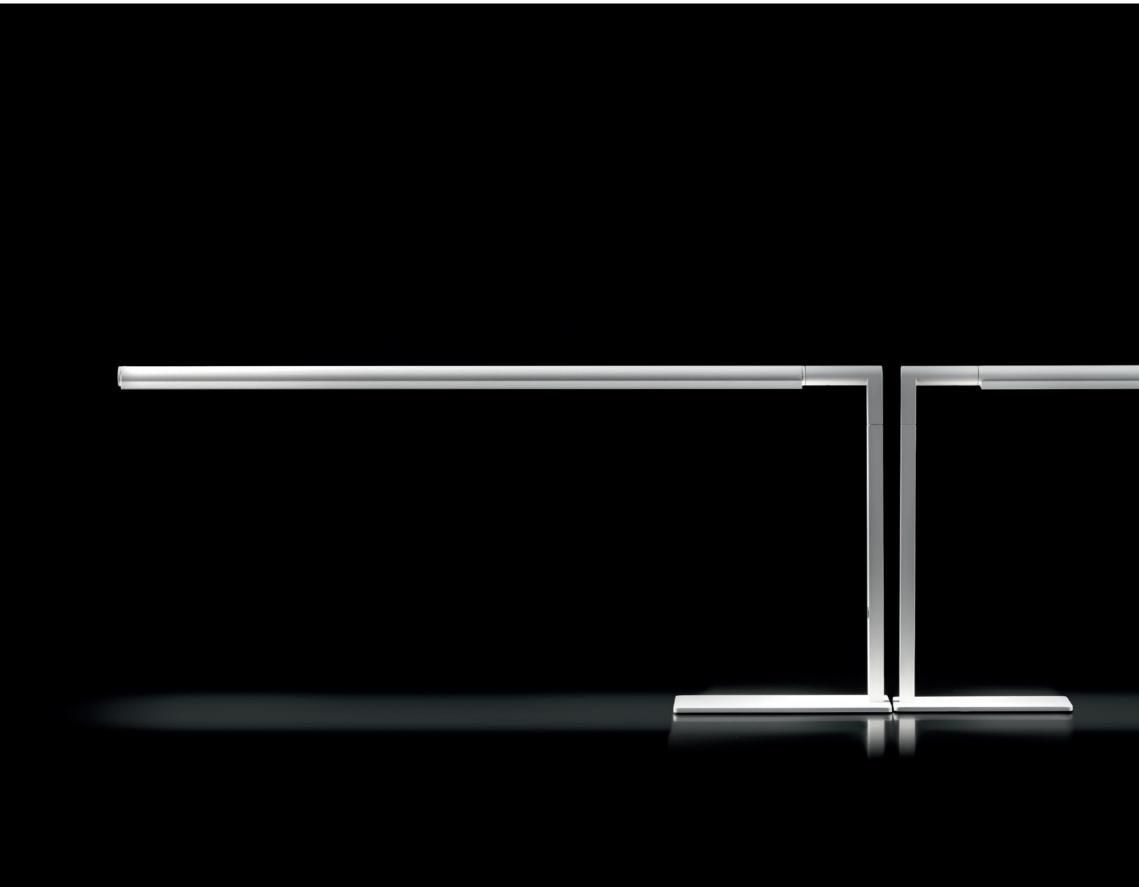

Slim is the essence of light transformed into a luminaire. Designed to generate an atmosphere of tranquillity and concentration in the workplace. It can be oriented in any direction while always projecting the desired amount of light on the surface.

Josep Lluscà design for Simon



www.skialight.co.uk | 020 3514 4668 | sales@skialight.co.uk



S L I M

#### SPACES WORK AND READING

Slim is a collection that subtly integrates into its environment. Its formal elegance and neutral aesthetics make this family ideal for efficiently illuminating work and reading spaces.









### VISUAL COMFORT

Soft and uniform light blankets over the entire work surface with no glare, thanks to the design of the fins and diffuser. The light block can rotate up to 310° to project light as necessary. S L I M

## CONTROL AND LIGHT DIMMING

User - friendly dimming system by means of Touch technology, allowing each user to independently adjust the light intensity according to the task being performed.



٢



Slim is available in different formats and integrates into various environments thanks to the clean shapes of its minimalist design and its small profile in the space it illuminates. Comfortable and efficient lighting to create optimal conditions of well - being in work areas.

### PRODUCT COLLECTION

|   |       |           | SLIM |
|---|-------|-----------|------|
|